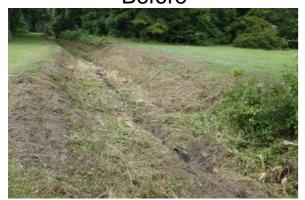

| 39.5           | \$931.51      | \$172.39          | \$1,227.22       | \$0.00             | \$474.04          | \$2,805.16 |
| Sub Total                          |                |               |                   |                  |                    |                   |            |
|                                    |                |               |                   |                  |                    |                   |            |
|                                    |                |               |                   |                  |                    |                   |            |
| Grand Total                        | 39.5           | \$931.51      | \$172.39          | \$1,227.22       | \$0.00             | \$474.04          | \$2,805.16 |

## Before



During