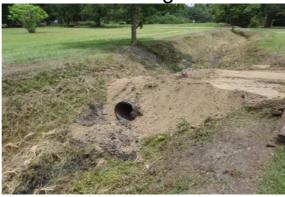

| \$931.51      | \$172.39          | \$1,227.22       | \$0.00             | \$474.04          | \$2,805.16 |
| Sub Total                          |                |               |                   |                  |                    |                   |            |
|                                    |                |               |                   |                  |                    |                   |            |
|                                    |                |               |                   |                  |                    |                   |            |
| Grand Total                        | 39.5           | \$931.51      | \$172.39          | \$1,227.22       | \$0.00             | \$474.04          | \$2,805.16 |

## Before



During