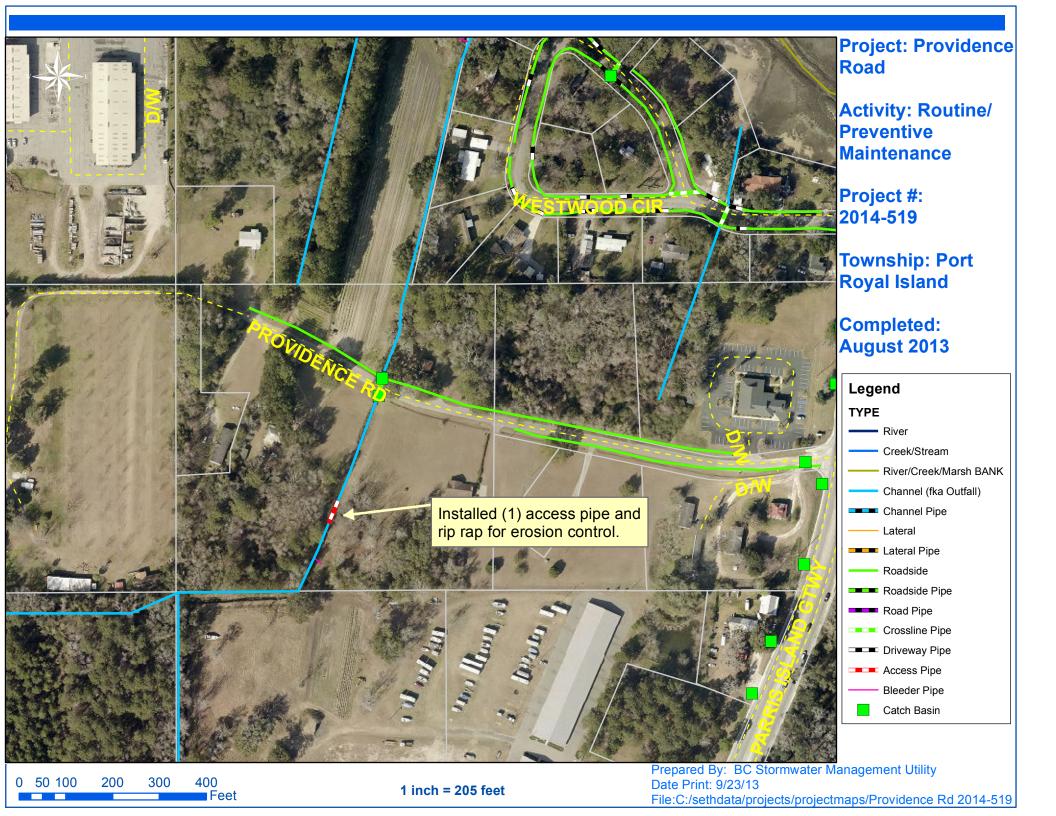

## Beaufort County Public Works Stormwater Infrastructure

Project Summary

**Completion:** Aug-13

Project Summary: Providence Road

Activity: Routine/Preventive Maintenance

## **Narrative Description of Project:**

Installed (1) access pipe and rip rap for erosion control.

| 2014-519 / Providence Road         | Labor<br>Hours | Labor<br>Cost | Equipment<br>Cost | Material<br>Cost | Contractor<br>Cost | Indirect<br>Labor | Total Cost |
|------------------------------------|----------------|---------------|-------------------|------------------|--------------------|-------------------|------------|
| AUDIT / Audit Project              | 0.5            | \$10.23       | \$0.00            | \$0.00           | \$0.00             | \$6.62            | \$16.85    |
| HAUL / Hauling                     | 6.0            | \$129.76      | \$74.90           | \$824.79         | \$0.00             | \$86.52           | \$1,115.98 |
| OFPI / Outfall Pipe - Installation | 24.0           | \$547.33      | \$72.15           | \$380.65         | \$0.00             | \$239.40          | \$1,239.54 |
| ONJV / Onsite Job Visit            | 6.0            | \$179.04      | \$21.72           | \$15.05          | \$0.00             | \$109.38          | \$325.19   |
| RRI / Rip Rap - Installed          | 3.0            | \$65.15       | \$3.62            | \$6.72           | \$0.00             | \$32.12           | \$107.61   |
| 2014-519 / Providence Road         | 39.5           | \$931.51      | \$172.39          | \$1,227.22       | \$0.00             | \$474.04          | \$2,805.16 |
| Sub Total                          |                |               |                   |                  |                    |                   |            |
|                                    |                |               |                   |                  |                    |                   |            |
|                                    |                |               |                   |                  |                    |                   |            |
| Grand Total                        | 39.5           | \$931.51      | \$172.39          | \$1,227.22       | \$0.00             | \$474.04          | \$2,805.16 |